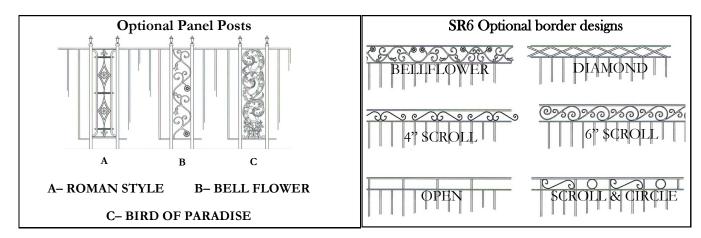

### **Standard Railings**

Every railing is custom built to the specifications of your project; insuring proper fit and equal picket spacing.

\*\*Height: Our Standard Residential is 36" @ landings - 34" @ stair All rails are assumed res. unless otherwise noted