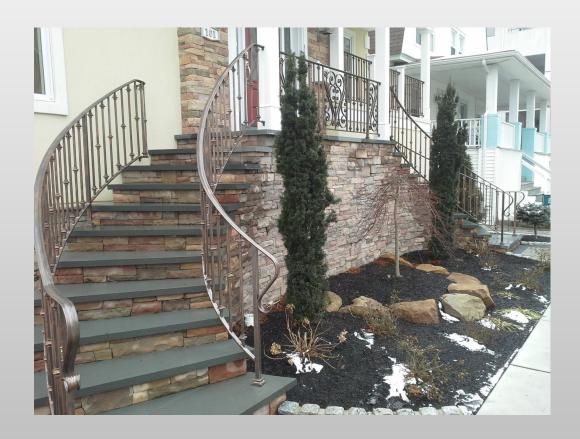

### **Standard Railings**

Every railing is custom built to the specifications of your project; insuring proper fit and equal picket spacing.

\*\*Height: Our Standard Residential is 36" @ landings - 34" @ stair All rails are assumed res. unless otherwise noted

Commercial is 42" @ landings - 36" @ stair

Please check your local building code requirements for specification with regard to commercial & residential applications