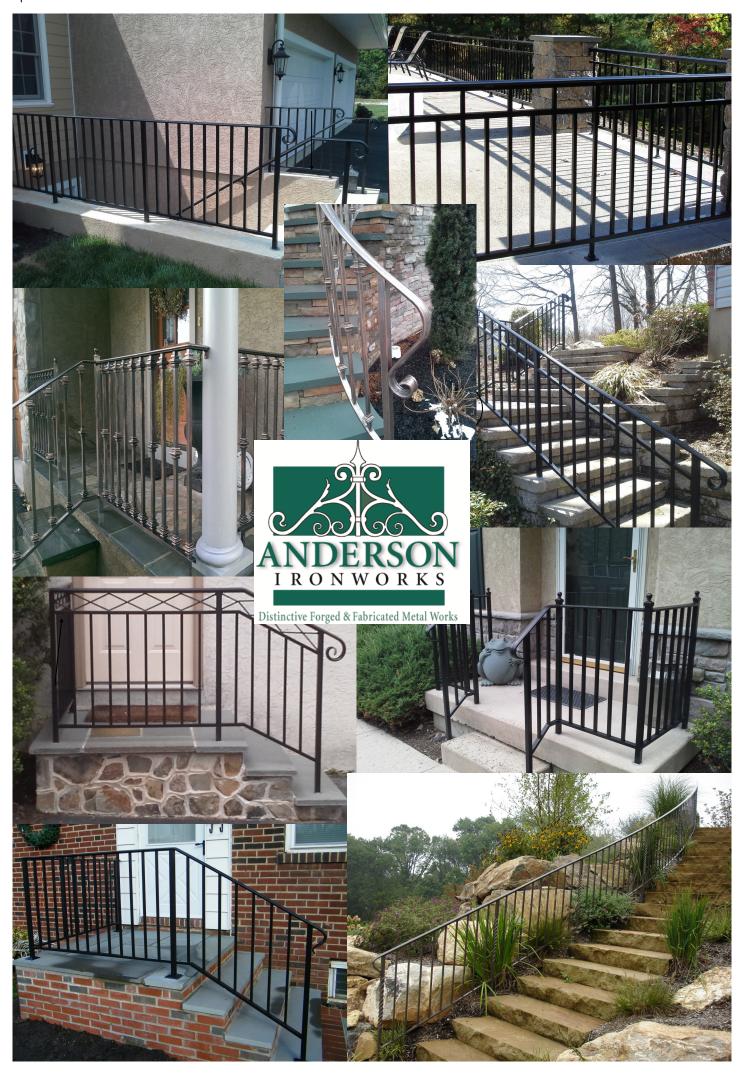

### **Standard Railings**

Every railing is custom built to the specifications of your project; insuring proper fit and equal picket spacing.

\*\*Height: Our Standard Residential is 36" @ landings - 34" @ stair All rails are assumed res. unless otherwise noted

Commercial is 42" @ landings - 36" @ stair

Please check your local building code requirements for specification with regard to commercial & residential applications

#### Finish-

- All standard railings are powder coated
- We also offer custom colors and exotic finishes, such as Verdigris and other patinas.

#### Installation-

- Complete installation service is available.
- We also sell our products to Contractors for installing (with provided field dimensions).