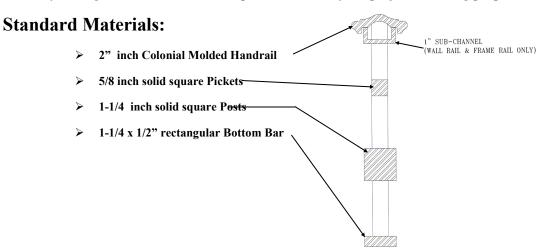

### **Standard Railings**

Every railing is custom built to the specifications of your project; insuring proper fit and equal picket spacing.

\*\*Height: Our Standard Residential is 36" @ landings - 34" @ stair All rails are assumed res. unless otherwise noted