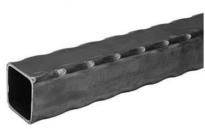

#### Vine texture in rounds

Hammered on 4 corners solid Sq. bar

Hammered 4 sides square bar

**Grooved bar** 

Ladder texture

Grooved & Hammered Square bar

Wood grain textured

**Hammered Square and Rect. Tubing** 