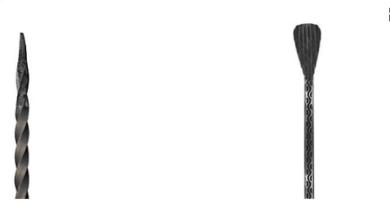

# Forge Spear Points - Fish Tail Bars

- Twist from 1/4" - 1 1/4"

**Filament Baskets** 