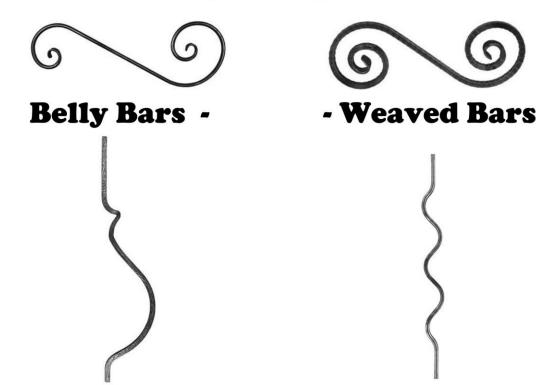

### **CNC** produced ornamental products

215-886-1170

**From Steel and Aluminum** 

WWW.AndersonIronworks.com

## Textured bar, flat and tube Options

#### Hammered 2 edges



#### Vine texture in rounds



Hammered on 4 corners solid Sq. bar



Hammered 4 sides square bar



**Grooved bar** 



Ladder texture



Grooved & Hammered Square bar



Wood grain textured



**Hammered Square and Rect. Tubing** 



# Forge Spear Points - Fish Tail Bars



- Twist from 1/4" - 1 1/4"





**Filament Baskets** 



## **Scrolls to your Specifications**





100 Ehrenpfort Avenue Oreland Pa 19075 www.AndersonIronworks.com 215-886-1726 / 215-886-1170

Eliminate shipping charges & purchase full 20ft lengths rather than the 8ft offered by most suppliers.